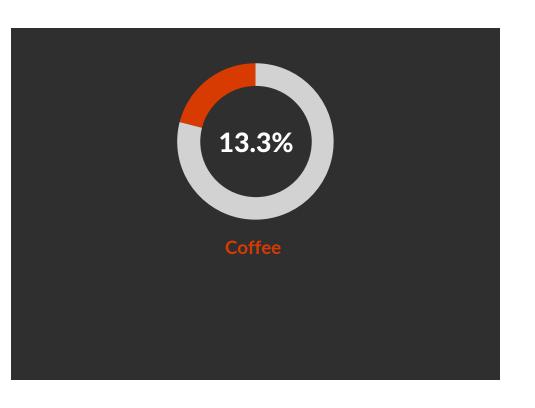

# **Raw Ingredients and Amounts**

# Includes.. Perivuan Bean Coffee (35% of 13.3% Coffee) Columbian (20% of 13.3 % Coffee) Phosphoric Potassium White Sugar Starch Syrup Plant-based Cream Plant-based hydrogenated fat (Palm oil) from Indonesia and the Philippines Natural casein