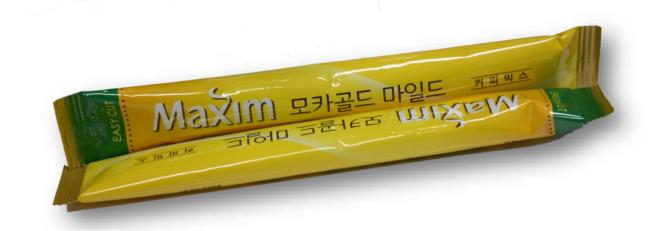

# **Our Coffee...**

Maxim ad Mocha gold mild coffee mix is a stick-type coffee mix that can be enjoyed anytime, anywhere with its sweet and gentle coffee flavor and aroma.

Our coffee satisfies consumers who desire a highquality yet mild coffee.

Maxim captures the essence of coffee with an abundant flavor and optimal coffee flavor that is neither too rich not too light but just right!

With the inclusion of the world's highest-quality, pure plant-based coffee creamer, our coffee is best known for its abundant aroma and flavor.