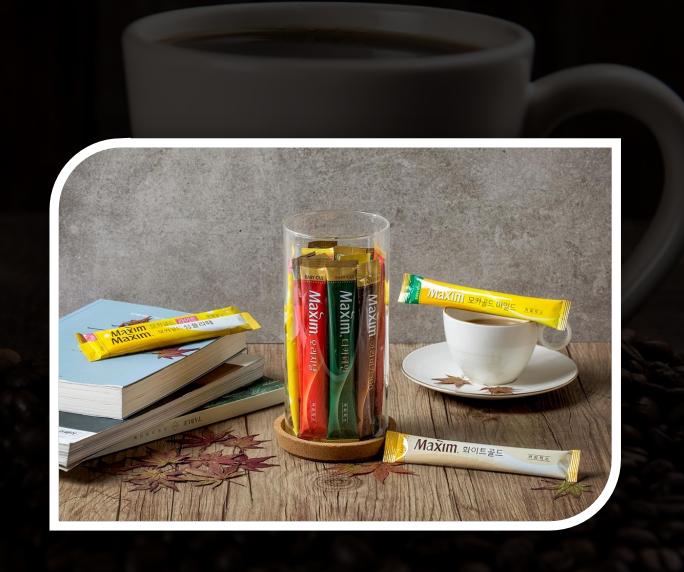

# **Our Coffee...**

Maxim ad Mocha gold mild coffee mix is a stick-type coffee mix that can be enjoyed anytime, anywhere with its sweet and gentle coffee flavor and aroma.

Our coffee satisfies consumers who desire a highquality yet mild coffee.

Maxim captures the essence of coffee with an abundant flavor and optimal coffee flavor that is neither too rich not too light but just right!

With the inclusion of the world's highest-quality, pure plant-based coffee creamer, our coffee is best known for its abundant aroma and flavor.