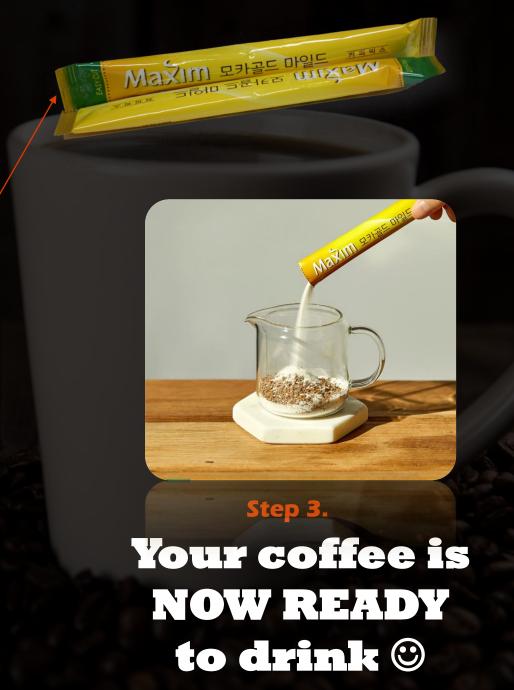

# How to use...

**Step 1.** Place one package (stick) of Maxim ad Mocha gold mild coffee mix (12g) in a cup and then fill it with hot water.

- \* The dotted lines across the top of the coffee stick helps you open the stick easily without using the scissors.
- \* Pour an appropriate amount of water (80-100ml) in the cup
- \* Adjust amount of water for personal taste.

**Step 2.** After filling the water, stir until the ingredients mixes well.