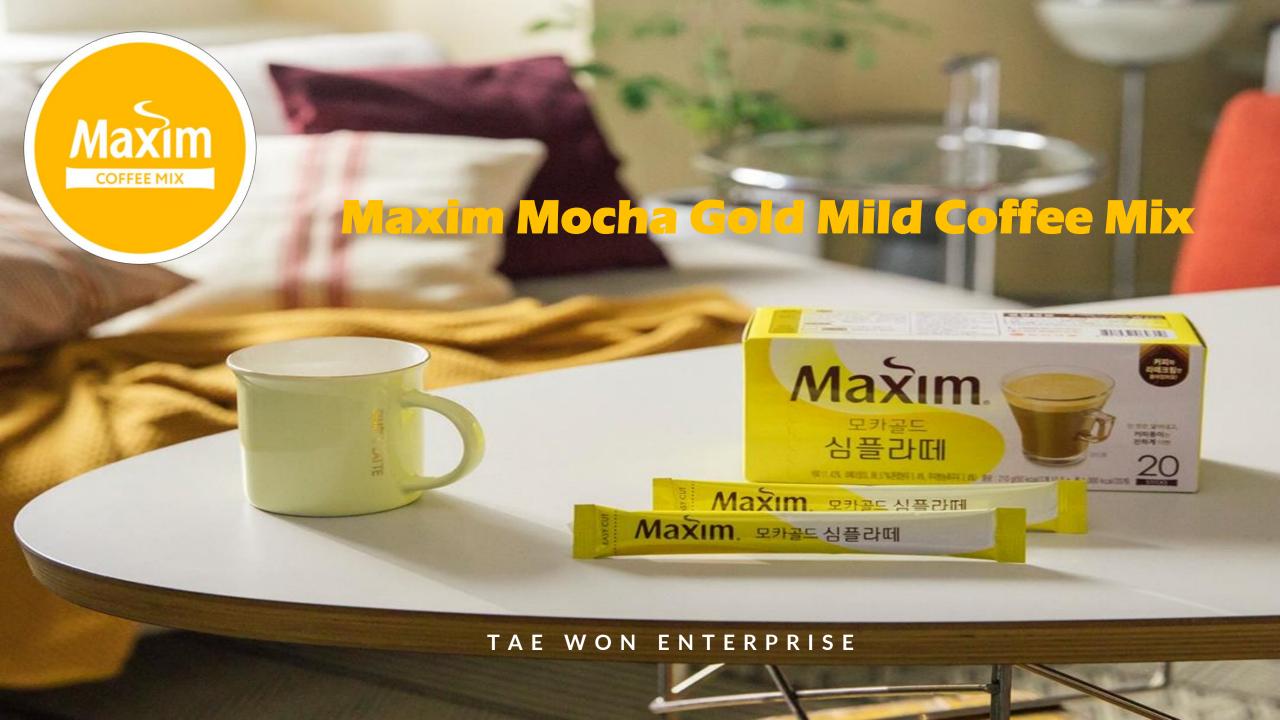

# **Our Coffee...**

Maxim ad Mocha gold mild coffee mix is a stick-type coffee mix that can be enjoyed anytime, anywhere with its sweet and gentle coffee flavor and aroma.

Our coffee satisfies consumers who desire a highquality yet mild coffee.

Maxim captures the essence of coffee with an abundant flavor and optimal coffee flavor that is neither too rich not too light but just right!

With the inclusion of the world's highest-quality, pure plant-based coffee creamer, our coffee is best known for its abundant aroma and flavor.